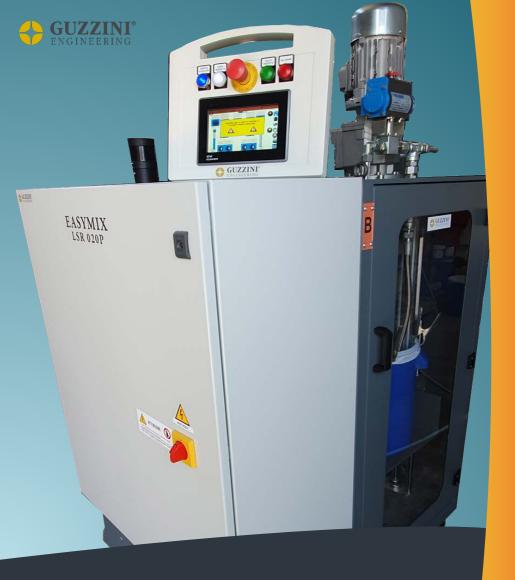

## EasyMix LSR Metering & Mixing device

VOLUMETRIC METERING & MIXING SYSTEM FOR LIQUID SILICONE RUBBER PROCESSING FOR 20L OR 200L DRUMS

CONSTANT FLOW TECHNOLOGY FOR A HIGHLY PRECISE AND CONSTANT MIXING RATIO

## **EASYMIX**

EASYMIX LSR METERING & MIXING DEVICE FEATURE GEAR VOLUMETRIC PUMPS WITH INVERTER THAT GUARANTEE A HIGHLY PRECISE AND CONSTANT MIXING RATIO WITHOUT PUL SATION.

## MAIN FEATURES

- Gear volumetric pumps with inverter
- Continuous flow of material without pulsation with a higly precise and constant mixing ratio
- Low energy consumption
- Simultaneous emptying of drums thanks to a compensating procedure with linear transducer (Max remaining material <1%)
- Disposable static mixer system costs cut and ease replacement
- Up to 2 color or additive feeding lines
- Operating parameters can be set and checked through an easy to use 8 inches portable touch screen
- Volumetric system with gear pump for a precise and uniform distribution of the color
- Quick change material drums system without air entrapment risk
- Extremely compact