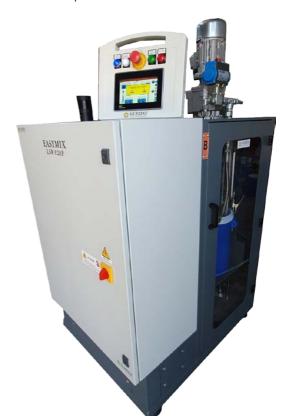

## EasyMix LSR Metering & Mixing device

VOLUMETRIC METERING & MIXING SYSTEM FOR LIQUID SILICONE RUBBER PROCESSING FOR 20L OR 200L DRUMS

CONSTANT FLOW TECHNOLOGY FOR A HIGHLY PRECISE AND CONSTANT MIXING RATIO

## **EASYMIX**

EASYMIX LSR METERING & MIXING DEVICE FEATURE GEAR VOLUMETRIC PUMPS WITH INVERTER THAT GUARANTEE A HIGHLY PRECISE AND CONSTANT MIXING RATIO WITHOUT PUL SATION.

## MAIN FEATURES

- Gear volumetric pumps with inverter
- Continuous flow of material without pulsation with a higly precise and constant mixing ratio
- Low energy consumption
- Simultaneous emptying of drums thanks to a compensating procedure with linear transducer (Max remaining material <1%)
- Disposable static mixer system costs cut and ease replacement
- Up to 2 color or additive feeding lines
- Operating parameters can be set and checked through an easy to use 8 inches portable touch screen
- Volumetric system with gear pump for a precise and uniform distribution of the color
- Quick change material drums system without air entrapment risk
- Extremely compact