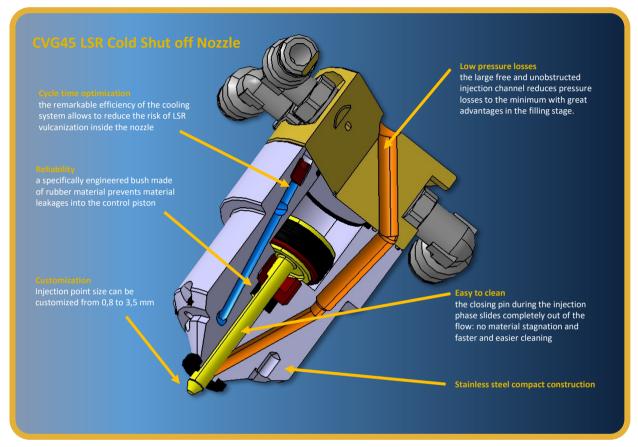

## **CVG45 LSR Cold Shut off Nozzle**

CVG45 LSR is a cold shut-off nozzle to be installed on a mold that is expressly engineered for the molding of liquid silicone rubber (LSR). This nozzle is characterized by a very large and unobstructed injection channel and by a high efficiency cooling circuit that allow to minimize scraps of material. These features combined with its extremely simple construction makes it the ideal solution for the molding of LSR.