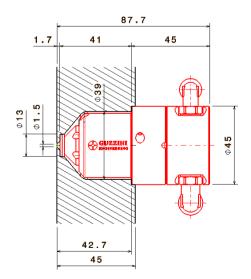

| Main Features                           |               |
|-----------------------------------------|---------------|
| Temperature range C°                    | -10 +70       |
| Max Injection rate. Cm <sup>3</sup> / s | 350           |
| Max Injection Pressure. Bars            | 2500          |
| Standard Injection Gate Ø mm            | 1,5 (Max 3,5) |
| Actuation                               | Pne. (8 Bars) |