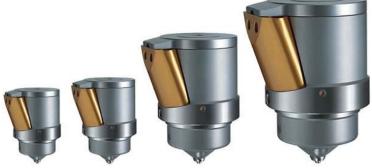

Pony Medio e Grande

Pony shut off nozzles series

Piccolo

Medio

Extra

|              | Sizes       | Capacity | Power     |
|--------------|-------------|----------|-----------|
| Pony Piccolo | Ø 48 x 72,7 | 100 Gr   | 3 x 250 W |
| Pony Medio   | Ø 55 x 82   | 600 Gr   | 3 x 350 W |
| Pony Grande  | Ø 85 x 134  | 2 Kg     | 3 x 500 W |
| Pony Extra   | Ø 110 x 170 | 6 Kg     | 3 x 600 W |