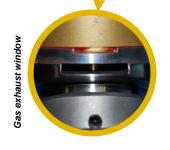

## Pony: valve gate hot runner with a free and straight injection channel

www.guzziniengineering.com

Pony, the valve gate hot runner with a free and straight injection channel, provides innovative solutions to designers, toolmakers and users. Small and compact fits easily into any mold that requires more injection points: greater design freedom, ease of installation and maximum efficiency during molding