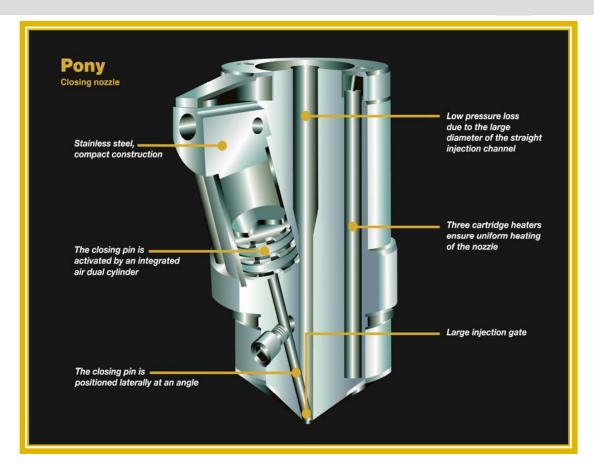

## Pony: valve gate hot runner with a free and straight injection channel

www.guzziniengineering.com

Pony, the valve gate hot runner with a free and straight injection channel, provides innovative solutions to designers, toolmakers and users. Small and compact fits easily into any mold that requires more injection points: greater design freedom, ease of installation and maximum efficiency during molding