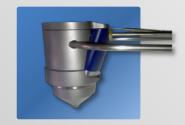

# Pony BMC: valve gate cold runner Guzzini Engineering solution for Bulk Molding Compound injection molding.

Pony BMC is a valve gate cold runner tailor made to the specific needs of BMC molding. It completely hardened at 54 hrc body for an allows to minimize material scrap; eliminates the need of any secondary operation and facilitate the cleaning process with great

savings in time and money. It features a extreme erosion resistance.

Guzzini Engineering div. ne Acrilux Srl 62019 Recanati (MC) Italy S.P. 571 Km 10.983 Tel: +39 07175891.1 Fax: +39 071757.4373/3595 Email: info@guzziniengineering.com