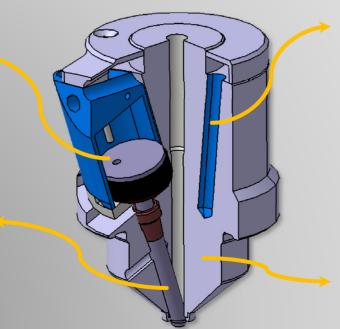

# Pony BMC: main features

www.quzziniengineering.com

# Versatility

the pneumatic piston avoid any oil contamination risk and therefore make it possible the molding for food and medical industry

# Improved productivity

the valve gate completely shut the injection channel and produces smooth and even injection points, without any sprue: no need of secondary operations, faster cycle times and high production quality.

#### Easy to clean

the closing pin during the injection phase slides completely out of the flow: no material stagnation and faster and easier cleaning.

#### Cycle time optimization

the remarkable efficiency of the cooling system allows to perfectly separate the cold runner from the hot mould: reduced downtime and maximum efficiency of the cycle.

# Perfect control of the production process

a thermocouple continuously monitors the runner and coolant temperature: high production quality and reduced start up times.

### Completely hardened body

The completely hardened at 54 hrc body guarantee an extreme erosion resistance