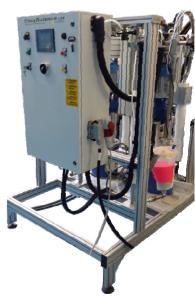

## EasyBalance LSR Metering & Mixing device

VOLUMETRIC METERING & MIXING SYSTEM FOR LIQUID SILICONE RUBBER PROCESSING FOR 20L OR 200L DRUMS

CONSTANT FLOW TECHNOLOGY FOR A HIGHLY PRECISE AND CONSTANT MIXING RATIO

## EasyBalance LSR Metering & Mixing Device

EASYBALANCE LSR METERING & MIXING DEVICE FEATURE GEAR VOLUMETRIC PUMPS WITH INVERTER THAT GUARANTEE A HIGHLY PRECISE AND CONSTANT MIXING RATIO WITHOUT PULSATION.

## MAIN FEATURES

- · Gear volumetric pumps with inverter
- Continuous flow of material without pulsation with a higly precise and constant mixing ratio
- · Low energy consumption
- Simultaneous emptying of drums (Max remaining material <1%)
- Disposable static mixer system cost saving and easy to replace
- Up to 5 color or additive feeding lines
- Volumetric color dosing system for a precise and uniform distribution.
- Operating parameters can be set and checked through an easy to use 8 inches touch screen
- Quick change material drums system without air entrapment risk