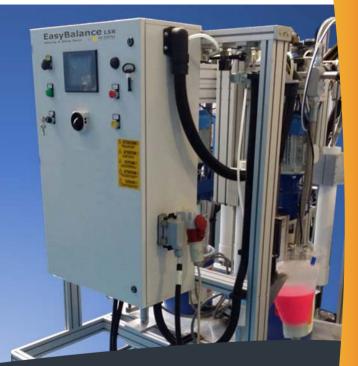

## EasyBalance LSR Metering & Mixing device

VOLUMETRIC METERING & MIXING SYSTEM FOR LIQUID SILICONE RUBBER PROCESSING FOR 20L OR 200L DRUMS

CONSTANT FLOW TECHNOLOGY FOR A HIGHLY PRECISE AND CONSTANT MIXING RATIO

## EasyBalance LSR Metering & Mixing Device

EASYBALANCE LSR METERING & MIXING DEVICE FEATURE GEAR VOLUMETRIC PUMPS WITH INVERTER THAT GUARANTEE A HIGHLY PRECISE AND CONSTANT MIXING RATIO WITHOUT PULSATION.

## MAIN FEATURES

- · Gear volumetric pumps with inverter
- Continuous flow of material without pulsation with a higly precise and constant mixing ratio
- · Low energy consumption
- Simultaneous emptying of drums (Max remaining material <1%)
- Disposable static mixer system cost saving and easy to replace
- Up to 5 color or additive feeding lines
- Volumetric color dosing system for a precise and uniform distribution.
- Operating parameters can be set and checked through an easy to use 8 inches touch screen
- Quick change material drums system without air entrapment risk